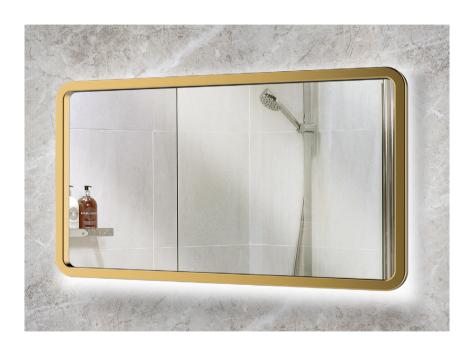

## **Backlit Illuminated LED Mirrors**

Hardwired Perimeter Backlit LED 3000K surrounds back body of mirror creating an elegant floating effect.

Mirror

Model
MRRC4824BL

LED Illuminated Mirror 48" X 24"
Wall projection 2.75"