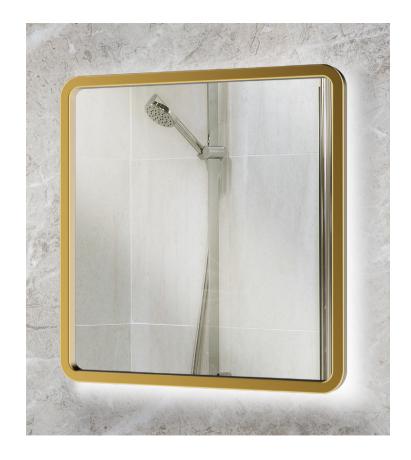

## **Backlit Illuminated LED Mirrors**

Hardwired Perimeter Backlit LED 3000K surrounds back body of mirror creating an elegant floating effect.

| Mirror |                                                           | <b>BB</b> brushed brass |
|--------|-----------------------------------------------------------|-------------------------|
|        | Model                                                     | Finish                  |
|        | MRSQ4848BL                                                | BB                      |
|        | LED Illuminated Mirror 48" X 48"<br>Wall projection 2.75" |                         |
| Mirror |                                                           | <b>BB</b> brushed brass |
|        | Model                                                     | Finish                  |
|        | MRRC4824BL                                                | BB                      |
|        | LED Illuminated Mirror 48" X 24"<br>Wall projection 2.75" |                         |

## **Backlit Illuminated LED Mirrors**

Hardwired Perimeter Backlit LED 3000K surrounds back body of mirror creating an elegant floating effect.