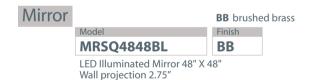

## **Backlit Illuminated LED Mirrors**

Hardwired Perimeter Backlit LED 3000K surrounds back body of mirror creating an elegant floating effect.

| Mirror |                                                           | <b>BB</b> brushed brass |
|--------|-----------------------------------------------------------|-------------------------|
|        | Model                                                     | Finish                  |
|        | MRSQ4848BL                                                | BB                      |
|        | LED Illuminated Mirror 48" X 48"<br>Wall projection 2.75" |                         |
| Mirror |                                                           | <b>BB</b> brushed brass |
|        | Model                                                     | Finish                  |
|        | MRRC4824BL                                                | BB                      |
|        | LED Illuminated Mirror 48" X 24"<br>Wall projection 2.75" |                         |